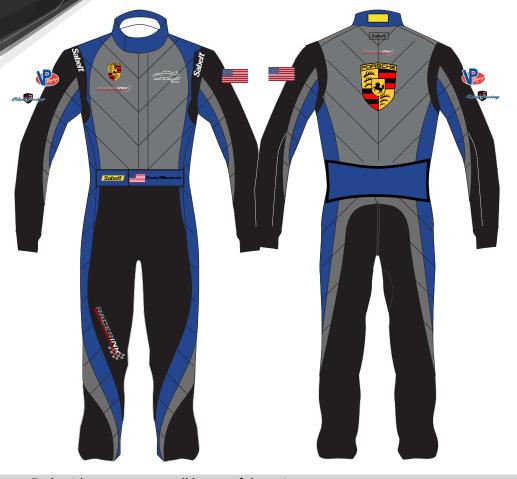

## Race Suit Embroidery

- Embroidery penetrates all layers of the suit.
- Logos are **NOT** able to be embroidered across the chest / zipper.
- Above image and prices showing are estimated pricing and final pricing may vary based on your final logos, locations
  and sizes.
- On Nomex suits, our standard practice is to use Fire-Retardant thread, however in some cases customers may request our 'normal' thread selection for closer color matching purposes and we are not liable.
- Please check your series issued requirements regarding any safety guidelines and requirements in regards to race gear and including customization rules. We are **NOT responsible or liable for any legality issues** with the series, teams, sponsors, tracks, etc.