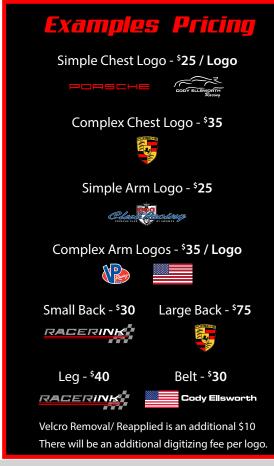

## Race Suit Embroidery

- Embroidery penetrates all layers of the suit.
- Logos are **NOT** able to be embroidered across the chest / zipper.
- Above image and prices showing are estimated pricing and final pricing may vary based on your final logos, locations
  and sizes.
- On Nomex suits, our standard practice is to use Fire-Retardant thread, however in some cases customers may request our 'normal' thread selection for closer color matching purposes and we are not liable.
- Please check your series issued requirements regarding any safety guidelines and requirements in regards to race gear and including customization rules. We are **NOT responsible or liable for any legality issues** with the series, teams, sponsors, tracks, etc.